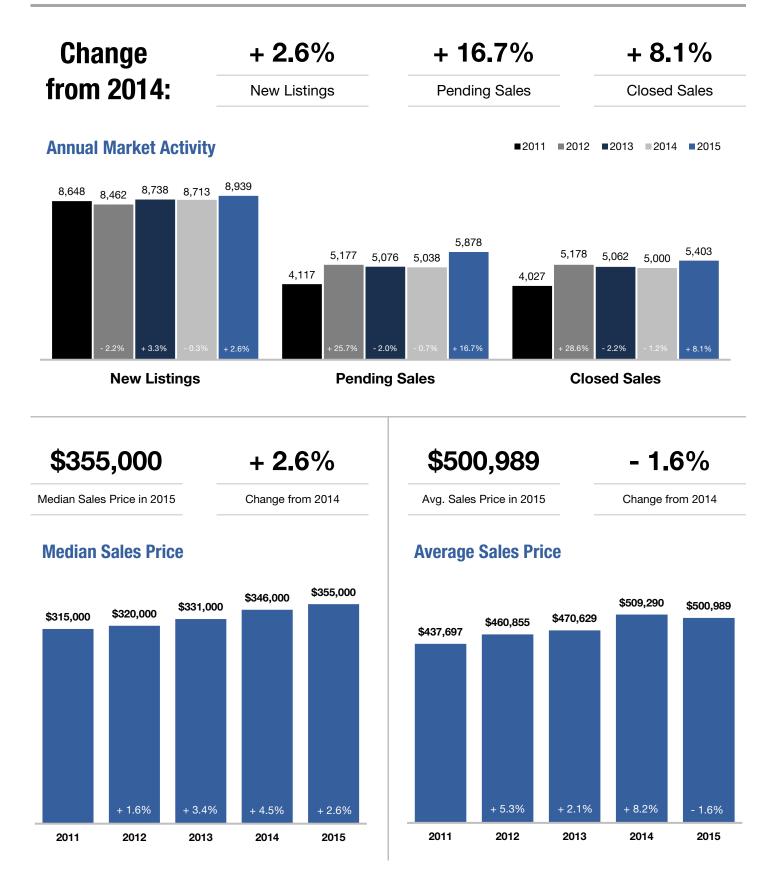

A RESEARCH TOOL PROVIDED BY THE CAPE COD AND ISLANDS ASSOCIATION OF REALTORS®, INC.

Current as of January 7, 2016. All data from the Cape Cod and Islands Association of REALTORS®, Inc. Powered by ShowingTime 10K. | 2