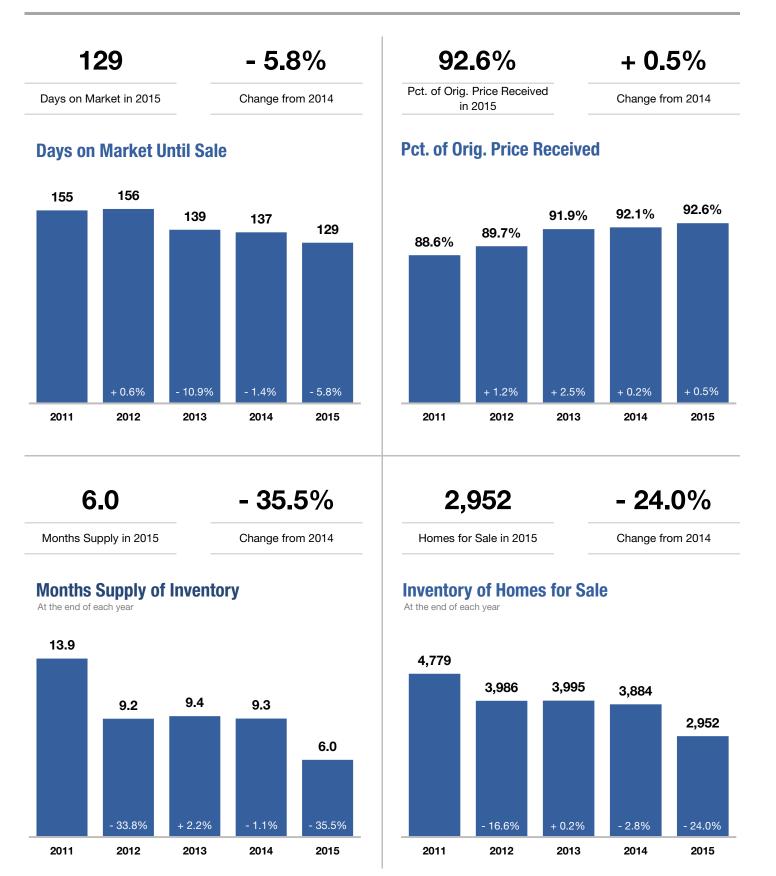

Current as of January 7, 2016. All data from the Cape Cod and Islands Association of REALTORS®, Inc. Powered by ShowingTime 10K. | 3

|              | New Listings |       |                   | <b>Closed Sales</b> |      |                   |
|--------------|--------------|-------|-------------------|---------------------|------|-------------------|
|              | 2014         | 2015  | Percentage Change | 2014                | 2015 | Percentage Change |
| Barnstable   | 1,335        | 1,387 | + 3.9%            | 827                 | 830  | + 0.4%            |
| Bourne       | 403          | 436   | + 8.2%            | 205                 | 262  | + 27.8%           |
| Brewster     | 341          | 363   | + 6.5%            | 228                 | 256  | + 12.3%           |
| Chatham      | 397          | 367   | - 7.6%            | 223                 | 234  | + 4.9%            |
| Dennis       | 714          | 710   | - 0.6%            | 439                 | 445  | + 1.4%            |
| Eastham      | 289          | 264   | - 8.7%            | 141                 | 173  | + 22.7%           |
| Falmouth     | 1,037        | 959   | - 7.5%            | 608                 | 608  | 0.0%              |
| Harwich      | 478          | 479   | + 0.2%            | 257                 | 341  | + 32.7%           |
| Mashpee      | 711          | 707   | - 0.6%            | 409                 | 438  | + 7.1%            |
| Orleans      | 245          | 248   | + 1.2%            | 149                 | 158  | + 6.0%            |
| Provincetown | 327          | 386   | + 18.0%           | 199                 | 201  | + 1.0%            |
| Sandwich     | 541          | 638   | + 17.9%           | 289                 | 335  | + 15.9%           |
| Truro        | 229          | 167   | - 27.1%           | 67                  | 102  | + 52.2%           |
| Wellfleet    | 135          | 160   | + 18.5%           | 100                 | 71   | - 29.0%           |
| Yarmouth     | 890          | 908   | + 2.0%            | 574                 | 607  | + 5.7%            |
| Wareham      | 118          | 130   | + 10.2%           | 53                  | 70   | + 32.1%           |